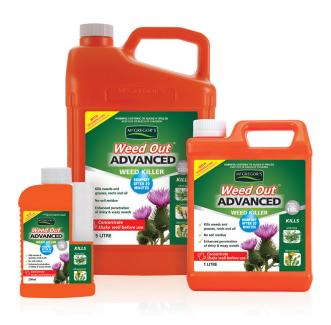

## WEED OUT™ ADVANCED WEED KILLER

| ACTIVE<br>INGREDIENTS | Contains 360g/litre of Glyphosate as the Isopropylamine Salt in the form of a soluble concentrate, with 10% v/v Organosilicone Penetrate.                                                                                                                                               |                         |           |         |         |  |  |
|-----------------------|-----------------------------------------------------------------------------------------------------------------------------------------------------------------------------------------------------------------------------------------------------------------------------------------|-------------------------|-----------|---------|---------|--|--|
| DESCRIPTION           | Weed Out™ Advanced Weed Killer, with Organosilicone for improved results, is a non-selective weed killer used for controlling annual and perennial weeds.                                                                                                                               |                         |           |         |         |  |  |
| BENEFITS              | <ul> <li>Rain fast in 30 minutes</li> <li>Kills weeds and grasses roots and all</li> <li>Enhanced penetration of shiny and waxy weeds</li> <li>No soil residue</li> </ul>                                                                                                               |                         |           |         |         |  |  |
| KILLS                 | Dandelion  Gorse                                                                                                                                                                                                                                                                        | Paspalum  Wandering Jew | Broadleaf | Grasses | Thistle |  |  |
| APPLICATION           | Mix 10ml per 1 litre of water. Spray emerged actively growing weeds, ensuring all leaves are wet. McGregor's Weed Out™ Advanced can be applied all year round.  Do not apply if rain is likely within 30 minutes. (Rainfall within 30 minutes of application may reduce effectiveness). |                         |           |         |         |  |  |
| RESULTS               | Visible brown off may take 7-14 days.                                                                                                                                                                                                                                                   |                         |           |         |         |  |  |

| CODE       | SIZE  | MAKES | PACK QTY | GTIN          |
|------------|-------|-------|----------|---------------|
| WEEDADV200 | 200ml | 20L   | 6        | 9414061109199 |
| WEEDADV1   | 1L    | 100L  | 6        | 9414061108659 |
| WEEDADV5   | 5L    | 500L  | 4        | 9414061108666 |